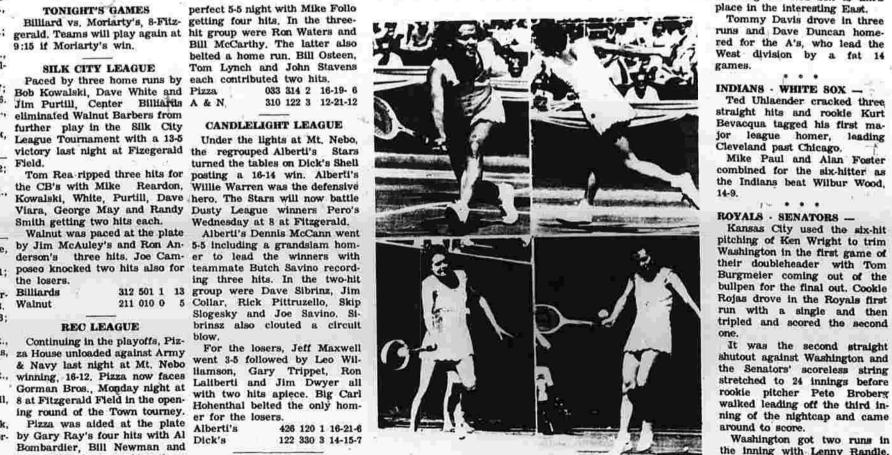

### Lonely Women in Tennessee Williams' Play

Linda Larivee, left, and Kathy Barlow rehearse School. Summer Activities of Manchester, sponsor their roles as lonely women in "A Perfect Analysis of the event, calls the presentation "Three Plays Given by a Parrot," by Tennessee Williams. It will in Search of an Audience." Lee E. Hay and Robbe presented with "The Welcoming" and "TV" to- ert Jordan will direct. Tickets will be available at night and tomorrow night at 8 at Manchester High the door. (Herald photo by Pinto)